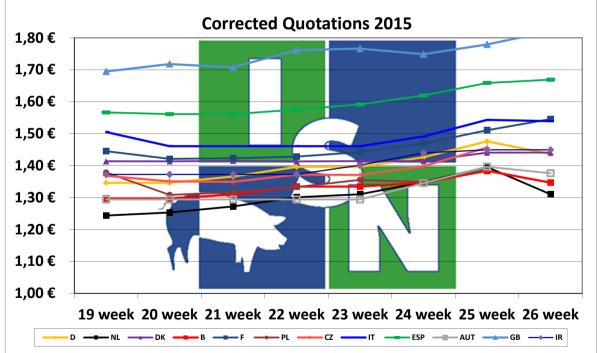

## European Pig-price-comparison by the ISN

| corrected quotation <sup>1)2)</sup> : |       |       |       |       |       |       |       |       |       |       |       |       |
|---------------------------------------|-------|-------|-------|-------|-------|-------|-------|-------|-------|-------|-------|-------|
| Week                                  | D     | NL    | DK    | В     | F     | PL    | CZ    | IT    | ESP   | AUT   | GB    | IR    |
| 19 week                               | 1,346 | 1,244 | 1,413 | 1,297 | 1,445 | 1,378 | 1,368 | 1,505 | 1,566 | 1,294 | 1,694 | 1,372 |
| 20 week                               | 1,346 | 1,253 | 1,413 | 1,297 | 1,421 | 1,308 | 1,351 | 1,461 | 1,561 | 1,294 | 1,718 | 1,372 |
| 21 week                               | 1,366 | 1,272 | 1,415 | 1,310 | 1,423 | 1,316 | 1,349 | 1,461 | 1,561 | 1,294 | 1,708 | 1,372 |
| 22 week                               | 1,396 | 1,301 | 1,413 | 1,334 | 1,428 | 1,333 | 1,372 | 1,461 | 1,575 | 1,294 | 1,761 | 1,372 |
| 23 week                               | 1,396 | 1,310 | 1,414 | 1,334 | 1,442 | 1,355 | 1,371 | 1,461 | 1,592 | 1,294 | 1,766 | 1,401 |
| 24 week                               | 1,426 | 1,348 | 1,414 | 1,347 | 1,469 | 1,348 | 1,398 | 1,491 | 1,619 | 1,345 | 1,749 | 1,440 |
| 25 week                               | 1,476 | 1,396 | 1,441 | 1,384 | 1,511 | 1,388 | 1,456 | 1,543 | 1,659 | 1,396 | 1,779 | 1,449 |
| 26 week                               | 1,436 | 1,310 | 1,441 | 1,347 | 1,546 |       |       | 1,539 | 1,669 | 1,376 | 1,820 | 1,449 |

## Explanation

(Source: ISN - Interessengemeinschaft der Schweinehalter Deutschlands)

1) corrected quotation: The official Quotations of the different countries are corrected, so that each quotation has the same base (conditions).

2) These quotations are based on the correction formulas applied since 01.08.2010.

base: 57 % lean-meat-percentage; farm-gate-price; 79 % killing-out-percentage, without value-added-tax

Attention: switch of Italian quotatin in week 19