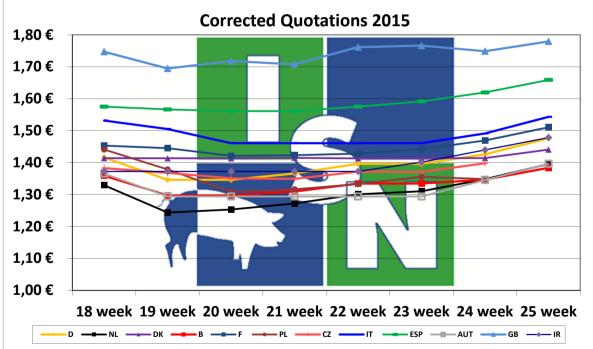

## European Pig-price-comparison by the ISN

| corrected quotation <sup>1)2)</sup> : |       |       |       |       |       |       |       |       |       |       |       |       |
|---------------------------------------|-------|-------|-------|-------|-------|-------|-------|-------|-------|-------|-------|-------|
| Week                                  | D     | NL    | DK    | В     | F     | PL    | CZ    | IT    | ESP   | AUT   | GB    | IR    |
| 18 week                               | 1,416 | 1,329 | 1,414 | 1,359 | 1,453 | 1,441 | 1,383 | 1,532 | 1,575 | 1,366 | 1,747 | 1,372 |
| 19 week                               | 1,346 | 1,244 | 1,413 | 1,297 | 1,445 | 1,378 | 1,368 | 1,505 | 1,566 | 1,294 | 1,694 | 1,372 |
| 20 week                               | 1,346 | 1,253 | 1,413 | 1,297 | 1,421 | 1,308 | 1,351 | 1,461 | 1,561 | 1,294 | 1,718 | 1,372 |
| 21 week                               | 1,366 | 1,272 | 1,415 | 1,310 | 1,423 | 1,316 | 1,349 | 1,461 | 1,561 | 1,294 | 1,708 | 1,372 |
| 22 week                               | 1,396 | 1,301 | 1,413 | 1,334 | 1,428 | 1,333 | 1,372 | 1,461 | 1,575 | 1,294 | 1,761 | 1,372 |
| 23 week                               | 1,396 | 1,310 | 1,414 | 1,334 | 1,442 | 1,355 | 1,371 | 1,461 | 1,592 | 1,294 | 1,766 | 1,401 |
| 24 week                               | 1,426 | 1,348 | 1,414 | 1,347 | 1,469 | 1,348 | 1,398 | 1,491 | 1,619 | 1,345 | 1,749 | 1,440 |
| 25 week                               | 1,476 | 1,396 | 1,441 | 1,384 | 1,511 |       |       | 1,543 | 1,659 | 1,396 | 1,779 | 1,478 |

## Explanation

(Source: ISN - Interessengemeinschaft der Schweinehalter Deutschlands)

1) corrected quotation: The official Quotations of the different countries are corrected, so that each quotation has the same base (conditions).

2) These quotations are based on the correction formulas applied since 01.08.2010.

base: 57 % lean-meat-percentage; farm-gate-price; 79 % killing-out-percentage, without value-added-tax

Attention: switch of Italian quotatin in week 19